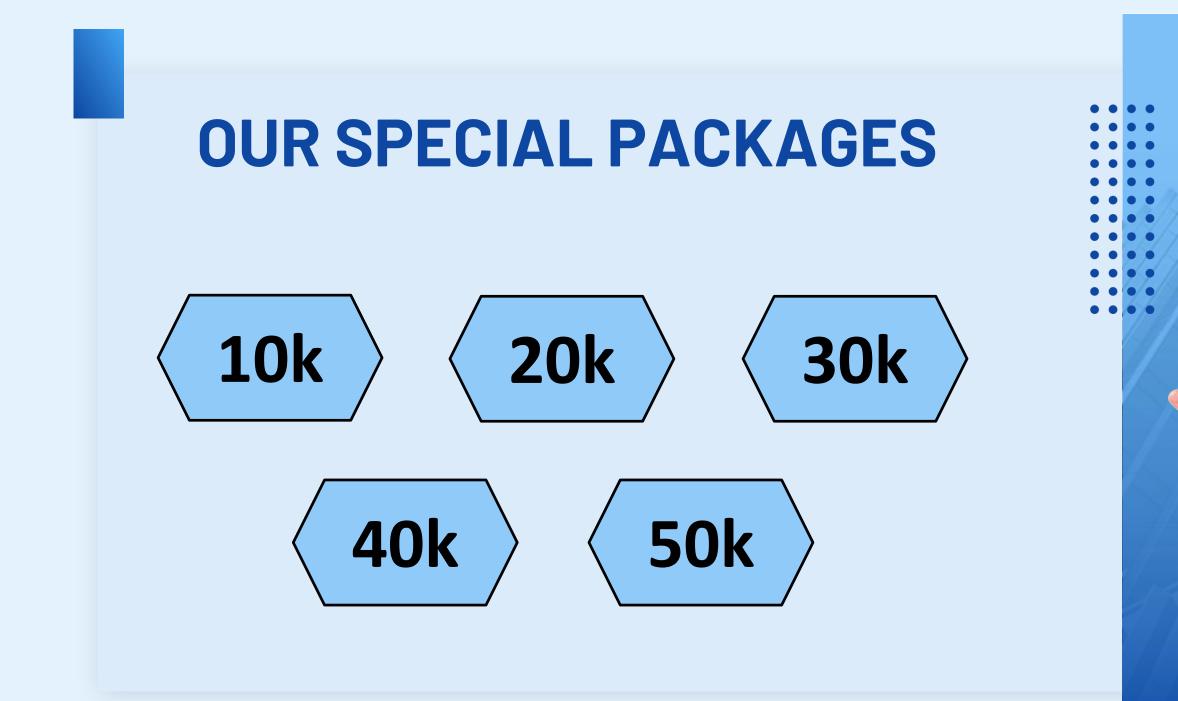

### MATRIX SYSTEM OF EMPLOYMENT

| PACKAGE | LEVEL/IDS   | PER ID<br>INCOME | TOTAL INCOME |
|---------|-------------|------------------|--------------|
| 10000   | Level 1 - 3 | 2000             | 6000         |
|         | Level 2 - 9 | 2000             | 18000        |
| 20000   | Level 1 - 3 | 4000             | 12000        |
|         | Level 2 - 9 | 4000             | 36000        |
| 30000   | Level 1 - 3 | 6000             | 18000        |
|         | Level 2 - 9 | 6000             | 54000        |
| 40000   | Level 1 - 3 | 8000             | 24000        |
|         | Level 2 - 9 | 8000             | 72000        |
| 50000   | Level 1 - 3 | 10000            | 30000        |
|         | Level 2 - 9 | 10000            | 90000        |

#### TOTAL PACKAGE INCOME

24000

48000

72000

96000

120000