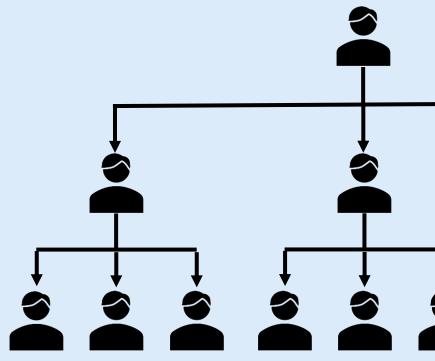

## **MATRIX SYSTEM OF EMPLOYMENT** <── 20% 20% 5

### MATRIX SYSTEM OF EMPLOYMENT

| PACKAGE | LEVEL/IDS   | PER ID<br>INCOME | TOTAL INCOME |
|---------|-------------|------------------|--------------|
| 10000   | Level 1 - 3 | 2000             | 6000         |
|         | Level 2 - 9 | 2000             | 18000        |
| 20000   | Level 1 - 3 | 4000             | 12000        |
|         | Level 2 - 9 | 4000             | 36000        |
| 30000   | Level 1 - 3 | 6000             | 18000        |
|         | Level 2 - 9 | 6000             | 54000        |
| 40000   | Level 1 - 3 | 8000             | 24000        |
|         | Level 2 - 9 | 8000             | 72000        |
| 50000   | Level 1 - 3 | 10000            | 30000        |
|         | Level 2 - 9 | 10000            | 90000        |